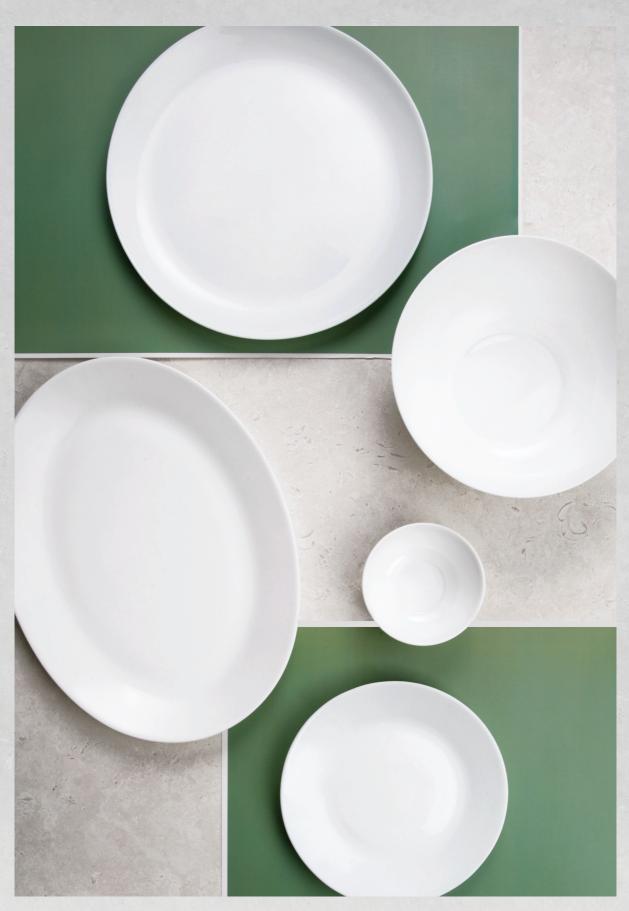

In comparison to normal annealed glassware, the Diva tempered opal glassware has greater resistance to impact and have a longer usage life.

Cosmo

QUARTER PLATE 190 mm

KATORI 85 mm • 125 ml

VEGETABLE BOWL 100 mm • 220 ml

SOUP BOWL 120 mm • 380 ml

SERVING BOWL 205 mm • 1.63 L