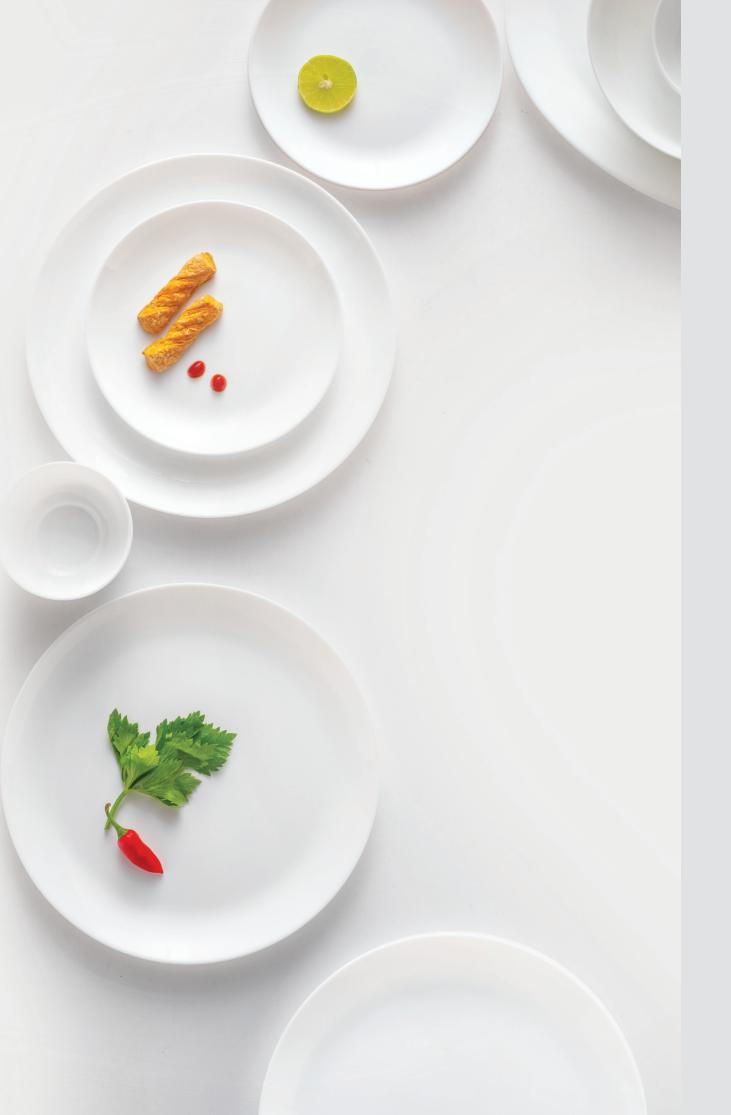

In comparison to normal annealed glassware, the Diva tempered opal glassware has greater resistance to impact and have a longer usage life.

Cosmo

QUARTER PLATE 190 mm

KATORI 85 mm • 125 ml

VEGETABLE BOWL 100 mm • 220 ml

SOUP BOWL 120 mm • 380 ml

SERVING BOWL 205 mm • 1.63 L